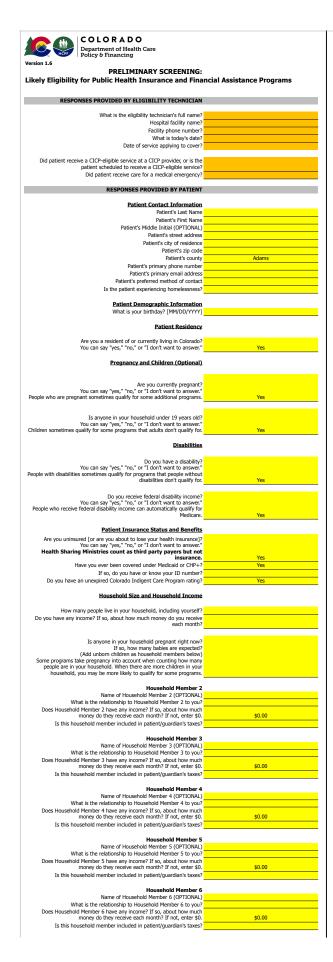

| Household Member 7 Name of Household Member 7 (OPTIONAL)                                                                                   |                                                  |  |  |  |  |  |  |
|--------------------------------------------------------------------------------------------------------------------------------------------|--------------------------------------------------|--|--|--|--|--|--|
| What is the relationship to Household Member 7 to you?                                                                                     |                                                  |  |  |  |  |  |  |
| Does Household Member 7 have any income? If so, about how much<br>money do they receive each month? If not, enter \$0.                     | \$0.00                                           |  |  |  |  |  |  |
| Is this household member included in patient/guardian's taxes?                                                                             |                                                  |  |  |  |  |  |  |
| Household Member 8                                                                                                                         |                                                  |  |  |  |  |  |  |
| Name of Household Member 8 (OPTIONAL) What is the relationship to Household Member 8 to you?                                               |                                                  |  |  |  |  |  |  |
| Does Household Member 8 have any income? If so, about how much<br>money do they receive each month? If not, enter \$0.                     | \$0.00                                           |  |  |  |  |  |  |
| Is this household member included in patient/guardian's taxes?                                                                             |                                                  |  |  |  |  |  |  |
| Household Member 9                                                                                                                         |                                                  |  |  |  |  |  |  |
| Name of Household Member 9 (OPTIONAL)                                                                                                      |                                                  |  |  |  |  |  |  |
| What is the relationship to Household Member 9 to you?<br>Does Household Member 9 have any income? If so, about how much                   |                                                  |  |  |  |  |  |  |
| money do they receive each month? If not, enter \$0.  Is this household member included in patient/guardian's taxes?                       | \$0.00                                           |  |  |  |  |  |  |
|                                                                                                                                            |                                                  |  |  |  |  |  |  |
| Household Member 10 Name of Household Member 10 (OPTIONAL)                                                                                 |                                                  |  |  |  |  |  |  |
| What is the relationship to Household Member 10 to you?<br>Does Household Member 10 have any income? If so, about how much                 |                                                  |  |  |  |  |  |  |
| money do they receive each month? If not, enter \$0.                                                                                       | \$0.00                                           |  |  |  |  |  |  |
| Is this household member included in patient/guardian's taxes?                                                                             |                                                  |  |  |  |  |  |  |
| Household Member 11<br>Name of Household Member 11 (OPTIONAL)                                                                              |                                                  |  |  |  |  |  |  |
| What is the relationship to Household Member to you?                                                                                       |                                                  |  |  |  |  |  |  |
| Does Household Member 11 have any income? If so, about how much<br>money do they receive each month? If not, enter \$0.                    | \$0.00                                           |  |  |  |  |  |  |
| Is this household member included in patient/guardian's taxes?                                                                             |                                                  |  |  |  |  |  |  |
| Household Member 12                                                                                                                        |                                                  |  |  |  |  |  |  |
| Name of Household Member 12 (OPTIONAL) What is the relationship to Household Member 12 to you?                                             |                                                  |  |  |  |  |  |  |
| Does Household Member 12 have any income? If so, about how much                                                                            |                                                  |  |  |  |  |  |  |
| money do they receive each month? If not, enter \$0.  Is this household member included in patient/guardian's taxes?                       | \$0.00                                           |  |  |  |  |  |  |
| Household Member 13                                                                                                                        |                                                  |  |  |  |  |  |  |
| Name of Household Member 13 (OPTIONAL)                                                                                                     |                                                  |  |  |  |  |  |  |
| What is the relationship to Household Member 13 to you?<br>Does Household Member 13 have any income? If so, about how much                 |                                                  |  |  |  |  |  |  |
| money do they receive each month? If not, enter \$0.  Is this household member included in patient/quardian's taxes?                       | \$0.00                                           |  |  |  |  |  |  |
| is this nousehold member included in patienty guardian's taxes?                                                                            |                                                  |  |  |  |  |  |  |
| Household Member 14 Name of Household Member 14 (OPTIONAL)                                                                                 |                                                  |  |  |  |  |  |  |
| What is the relationship to Household Member 14 to you?                                                                                    |                                                  |  |  |  |  |  |  |
| Does Household Member 14 have any income? If so, about how much<br>money do they receive each month? If not, enter \$0.                    | \$0.00                                           |  |  |  |  |  |  |
| Is this household member included in patient/guardian's taxes?                                                                             |                                                  |  |  |  |  |  |  |
| Household Member 15                                                                                                                        |                                                  |  |  |  |  |  |  |
| Name of Household Member 15 (OPTIONAL) What is the relationship to Household Member 15 to you?                                             |                                                  |  |  |  |  |  |  |
| Does Household Member 15 have any income? If so, about how much<br>money do they receive each month? If not, enter \$0.                    |                                                  |  |  |  |  |  |  |
| Is this household member included in patient/guardian's taxes?                                                                             | \$6.00                                           |  |  |  |  |  |  |
| Facility Deductions                                                                                                                        |                                                  |  |  |  |  |  |  |
| Estimate of monthly deductions per Facility's deduction policies:                                                                          |                                                  |  |  |  |  |  |  |
| [Enter Deduction Type]<br>[Enter Deduction Type]                                                                                           |                                                  |  |  |  |  |  |  |
| [Enter Deduction Type]<br>[Enter Deduction Type]                                                                                           |                                                  |  |  |  |  |  |  |
| [Enter Deduction Type]                                                                                                                     |                                                  |  |  |  |  |  |  |
| [Enter Deduction Type] Total Monthly Deductions:                                                                                           | \$0                                              |  |  |  |  |  |  |
| AUTO-CALCULATE FEDERAL POVERTY GUIDELINES                                                                                                  |                                                  |  |  |  |  |  |  |
| Estimated household size as presented                                                                                                      |                                                  |  |  |  |  |  |  |
| Estimated annual household income as presented<br>Estimated FPG as presented                                                               |                                                  |  |  |  |  |  |  |
| Estimated 11 0 as presented                                                                                                                | 0                                                |  |  |  |  |  |  |
| HEALTH FIRST COLORADO, CHP+, EMERGENCY MEDICAID                                                                                            |                                                  |  |  |  |  |  |  |
| Estimated household size                                                                                                                   | \$0.00                                           |  |  |  |  |  |  |
| Estimated annual household income<br>Estimated FPG                                                                                         |                                                  |  |  |  |  |  |  |
| CICP AND HOSPITAL DISCOUNTED CARE                                                                                                          |                                                  |  |  |  |  |  |  |
| Estimated household size                                                                                                                   | 1                                                |  |  |  |  |  |  |
| Estimated annual household income including deductions Estimated FPG                                                                       |                                                  |  |  |  |  |  |  |
|                                                                                                                                            | U                                                |  |  |  |  |  |  |
| SCREENING RESULTS ote these are not official determinations of eligibility. For an official determ                                         | ination, the patient must apply for the program. |  |  |  |  |  |  |
| ealth First Colorado (Medicaid)                                                                                                            | Likely eligible                                  |  |  |  |  |  |  |
| HP+ (Minors and Pregnant People only)<br>edicare                                                                                           | Likely Eligible Potentially eligible             |  |  |  |  |  |  |
| olorado Indigent Care Program<br>ospital Discounted Care                                                                                   | Likely eligible Likely eligible                  |  |  |  |  |  |  |
| the patient does not qualify for Health First Colorado due only to immigral                                                                |                                                  |  |  |  |  |  |  |
| ervices, the patient should qualify for Emergency Medicaid<br>f the patient does not qualify for Health First Colorado, CHP+, or Medicare, | they may be eligible for financial assistance to |  |  |  |  |  |  |
| urchase private health insurance through the Marketplace                                                                                   | , , , se angular a maneta assistance to          |  |  |  |  |  |  |
| atient should be encouraged to apply for Health First Colorado, as there                                                                   |                                                  |  |  |  |  |  |  |
| Screening Notes                                                                                                                            |                                                  |  |  |  |  |  |  |
|                                                                                                                                            |                                                  |  |  |  |  |  |  |
|                                                                                                                                            |                                                  |  |  |  |  |  |  |
|                                                                                                                                            |                                                  |  |  |  |  |  |  |
|                                                                                                                                            |                                                  |  |  |  |  |  |  |